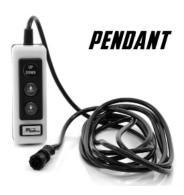

#### Pendant:

We offer an optional 15-foot or 20-foot pendant that can be purchased and plugged directly into your motor. Pendant works without the key.