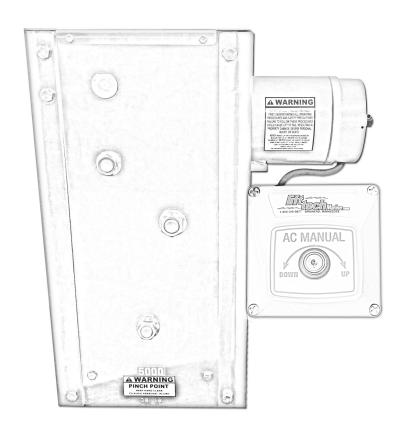

# ACMANUAL GEN2 WINCH BOX OWNERS MANUAL

WWW.LIFTTTECHMARINE.COM

# **Operating the AC Motor:**

Use the key to go up or down. Make sure to wait 1-3 seconds before changing directions so the relays have time to click out.