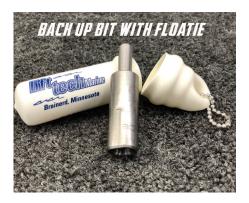

### **Power Outage:**

In case of a power outage, use the provided back up bit (inside floatie) on the end of the shaft with your drill. Visit our website to watch a video on how to use the back up bit.