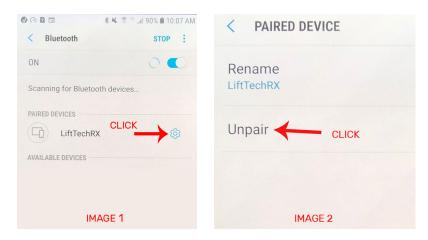

For all Android Phones go to settings, Connections, Bluetooth. (see image 1) Click on and then choose Unpair. (see image 2) If you see any other Lift Tech listed under Bluetooth, make sure to do the same and unpair them. Now start over from the beginning and follow the pairing Android instructions.