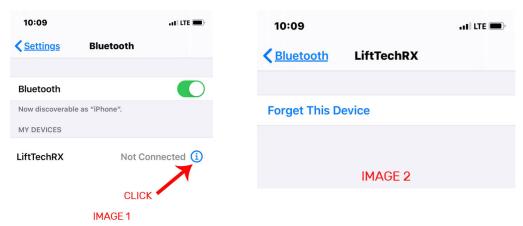

For all IOS phones go to Settings, Bluetooth and find LlftTech listed under My Devices. (see image 1) On the right of Llfttech you will see Not Connected and ①. Click on ① and then choose Forget this device. (see image 2) If you see any other Lift Tech listed under Bluetooth, make sure to forget all of them as well. Now start over from the beginning and follow the pairing IOS instructions.